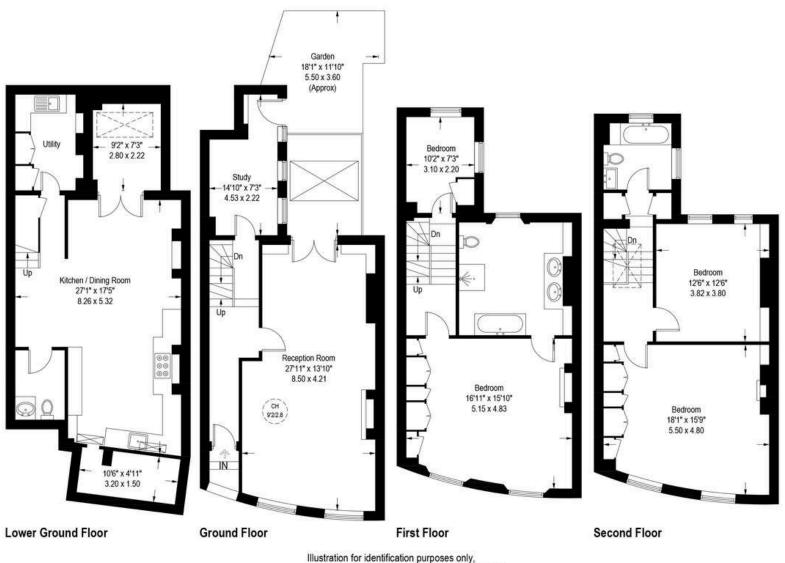

#### Penzance Place, London, W11

Approximate Gross Internal Area = 2354 sq ft / 218.7 sq m

measurements are approximate, not to scale. (ID1158270)