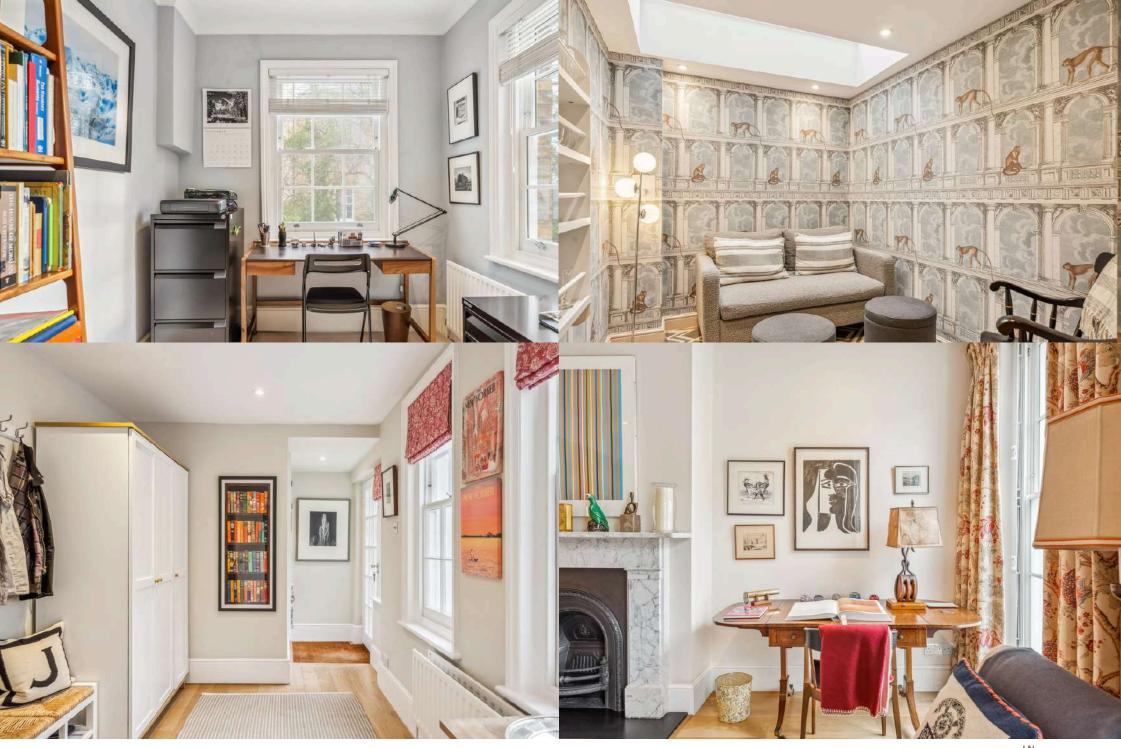

## H O U S

An exquisite four bedroom family home nestled between Holland Park and Notting Hill.

The property spans four floors, with plenty of entertaining space across the basement kitchen/dining and snug area as well as the double reception room on the first floor. The reception room leads out via double doors to the beautifully situated garden and across the landing to the study at the back of the house.

There are three well sized bedrooms (one en suite) across the upper floors of the house and one smaller bedroom, they are either overlooking the charming garden or the lovely views of Holland park streets. There is a bathroom on the second floor and a separate WC on the basement level. The principal bedroom en suite is very grand and beautifully appointed with a stand alone bathtub and separate shower.