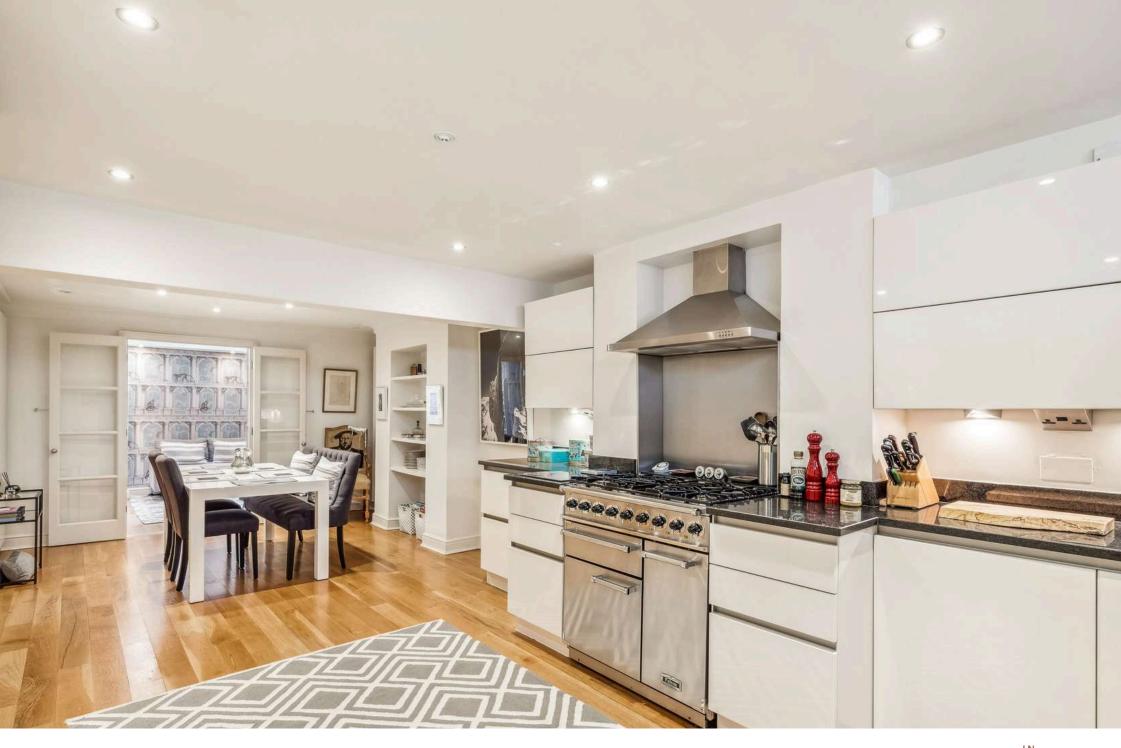

## H O U S

An exquisite four bedroom family home nestled between Holland Park and Notting Hill.

The property spans four floors, with plenty of entertaining space across the basement kitchen/dining and snug area as well as the double reception room on the first floor. The reception room leads out via double doors to the beautifully situated garden and across the landing to the study at the back of the house.

#### Features

- Charming garden & terrace
- Separate study
- WC
- Open plan kitchen/living & dining area
- 4 bedrooms
- Close to Holland Park
- Fantastic location between Holland Park & Notting Hill