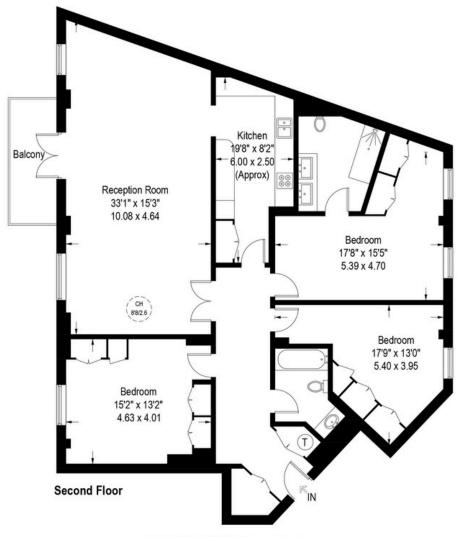

## Chelsea Harbour, London, SW10

Approximate Gross Internal Area 1567 sq ft / 145.6 sq m

Illustration for identification purposes only, measurements are approximate, not to scale. (ID1192324)

HOUS

Property perfected.