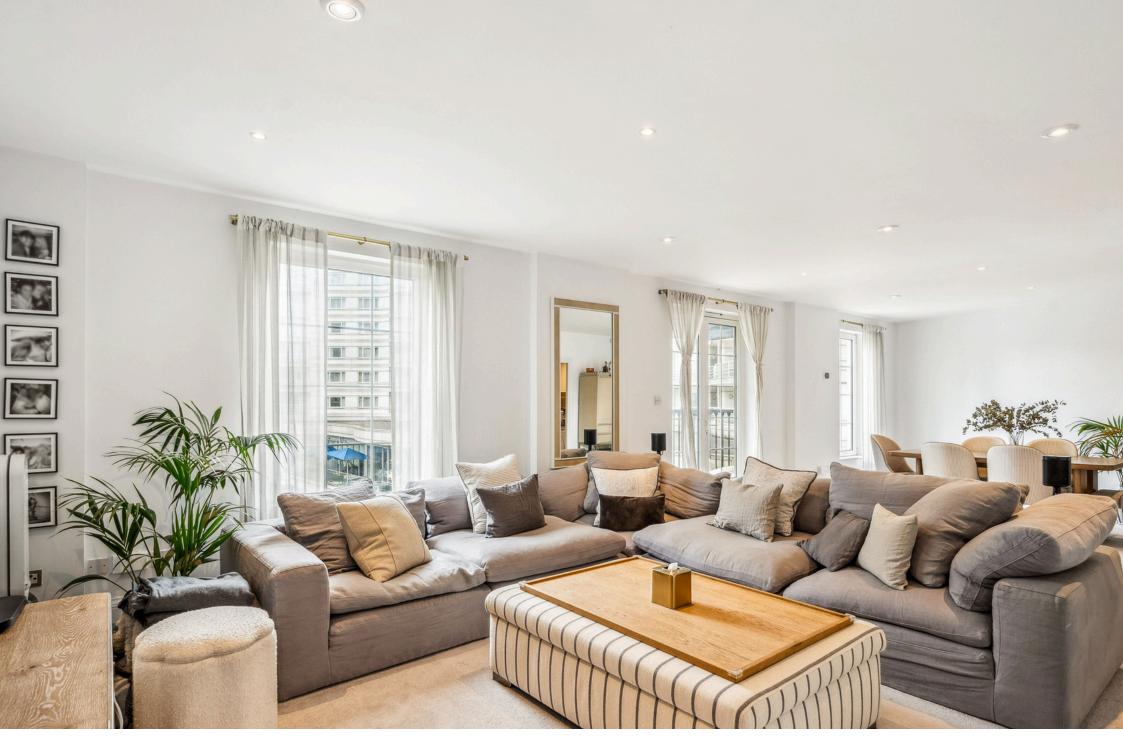

The property features three generously sized bedrooms, including a principal suite with its own en suite bathroom, and a second well-appointed bathroom. A standout feature is the expansive double reception room at the front of the apartment, which opens onto a private balcony overlooking the tranquil marina—perfect for entertaining or enjoying quiet moments with a view. The well-equipped kitchen is conveniently set just off the reception area, maintaining the natural flow of the space.

This apartment is offered in good condition throughout and benefits from secure underground parking, a porter, and access to the well-maintained communal areas of this gated development.

Ideally located, Chelsea Wharf is moments from Imperial Wharf station and a short stroll to the boutiques,