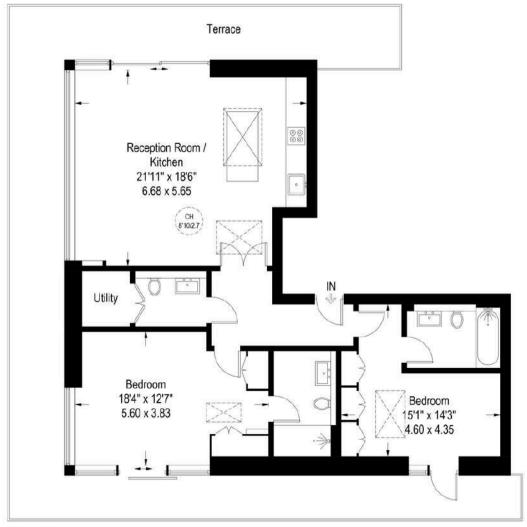

## Porteus Place, London, SW4

Approximate Gross Internal Area = 1049 sq ft / 97.5 sq m

**Third Floor** 

Illustration for identification purposes only, measurements are approximate, not to scale. (ID1189566)